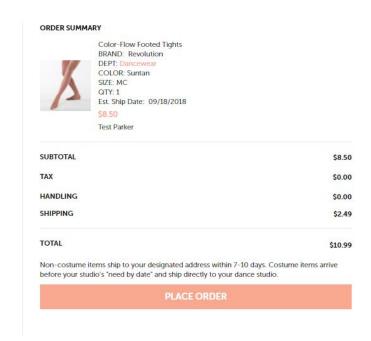

## Once ready to checkout, you'll head to the cart. Put in payment information & checkout.