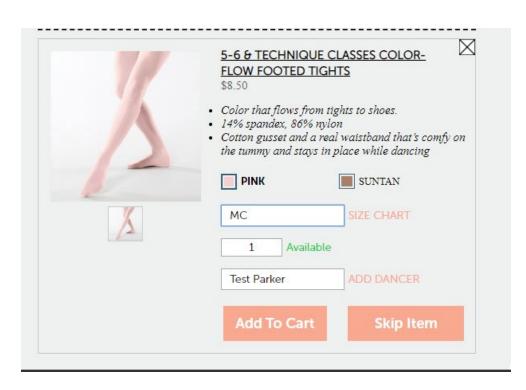

## You can then add items to your cart by selecting the correct information.

\*Be sure to look at colors & sizing charts!